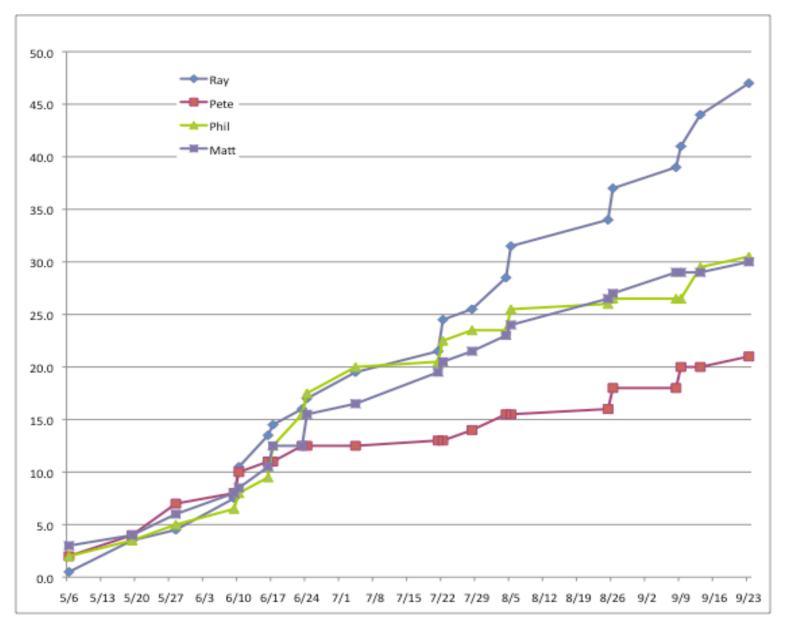

|      | Ray  | Pete | Phil | Matt |
|------|------|------|------|------|
|      |      |      |      |      |
| 5/6  | 0.5  | 2.0  | 2.0  | 3.0  |
| 5/19 | 3.5  | 4.0  | 3.5  | 4.0  |
| 5/28 | 4.5  | 7.0  | 5.0  | 6.0  |
| 6/9  | 7.5  | 8.0  | 6.5  | 8.0  |
| 6/10 | 10.5 | 10.0 | 8.0  | 8.5  |
| 6/16 | 13.5 | 11.0 | 9.5  | 10.5 |
| 6/17 | 14.5 | 11.0 | 12.5 | 12.5 |
| 6/23 | 16.0 | 12.5 | 15.5 | 12.5 |
| 6/24 | 17.0 | 12.5 | 17.5 | 15.5 |
| 7/4  | 19.5 | 12.5 | 20.0 | 16.5 |
| 7/21 | 21.5 | 13.0 | 20.5 | 19.5 |
| 7/22 | 24.5 | 13.0 | 22.5 | 20.5 |
| 7/28 | 25.5 | 14.0 | 23.5 | 21.5 |
| 8/4  | 28.5 | 15.5 | 23.5 | 23.0 |
| 8/5  | 31.5 | 15.5 | 25.5 | 24.0 |
| 8/25 | 34.0 | 16.0 | 26.0 | 26.5 |
| 8/26 | 37.0 | 18.0 | 26.5 | 27.0 |
| 9/8  | 39.0 | 18.0 | 26.5 | 29.0 |
| 9/9  | 41.0 | 20.0 | 26.5 | 29.0 |
| 9/13 | 44.0 | 20.0 | 29.5 | 29.0 |
| 9/23 | 47.0 | 21.0 | 30.5 | 30.0 |