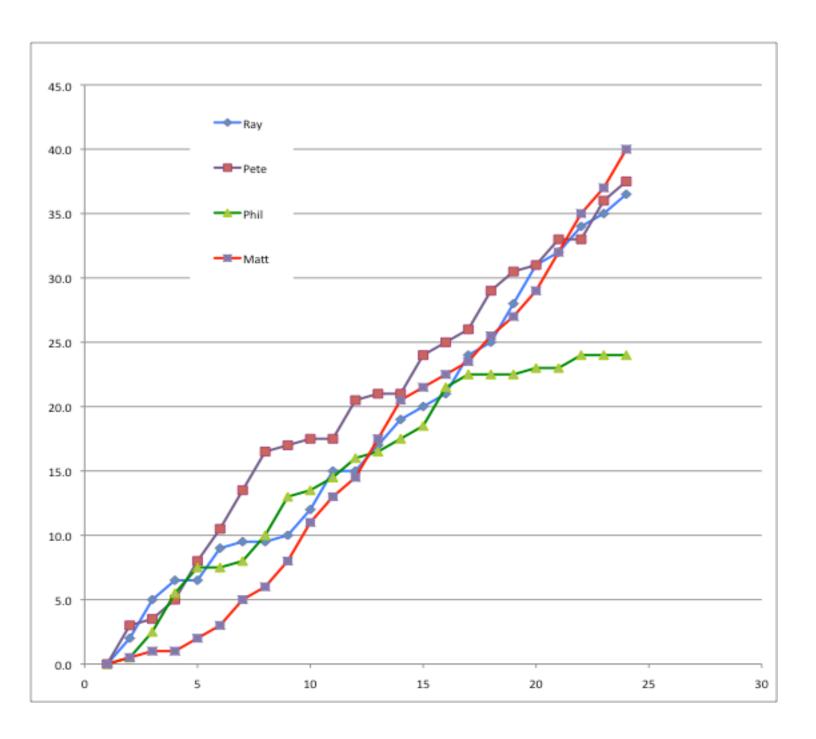

|       | Ray  | Pete | Phil | Matt    |
|-------|------|------|------|---------|
|       |      |      |      | 1111111 |
|       | 0.0  | 0.0  | 0.0  | 0.0     |
| 4/26  | 2.0  | 3.0  | 0.5  | 0.5     |
| 5/9   | 5.0  | 3.5  | 2.5  | 1.0     |
| 5/23  | 6.5  | 5.0  | 5.5  | 1.0     |
| 5/24  | 6.5  | 8.0  | 7.5  | 2.0     |
| 5/25  | 9.0  | 10.5 | 7.5  | 3.0     |
| 5/30  | 9.5  | 13.5 | 8.0  | 5.0     |
| 5/31  | 9.5  | 16.5 | 10.0 | 6.0     |
| 6/6   | 10.0 | 17.0 | 13.0 | 8.0     |
| 6/7   | 12.0 | 17.5 | 13.5 | 11.0    |
| 6/20  | 15.0 | 17.5 | 14.5 | 13.0    |
| 7/3   | 15.0 | 20.5 | 16.0 | 14.5    |
| 7/5   | 17.0 | 21.0 | 16.5 | 17.5    |
| 7/11  | 19.0 | 21.0 | 17.5 | 20.5    |
| 8/1   | 20.0 | 24.0 | 18.5 | 21.5    |
| 8/2   | 21.0 | 25.0 | 21.5 | 22.5    |
| 8/8   | 24.0 | 26.0 | 22.5 | 23.5    |
| 8/9   | 25.0 | 29.0 | 22.5 | 25.5    |
| 8/29  | 28.0 | 30.5 | 22.5 | 27.0    |
| 8/30  | 31.0 | 31.0 | 23.0 | 29.0    |
| 9/5   | 32.0 | 33.0 | 23.0 | 32.0    |
| 9/6   | 34.0 | 33.0 | 24.0 | 35.0    |
| 9/7   | 35.0 | 36.0 | 24.0 | 37.0    |
| 10/18 | 36.5 | 37.5 | 24.0 | 40.0    |