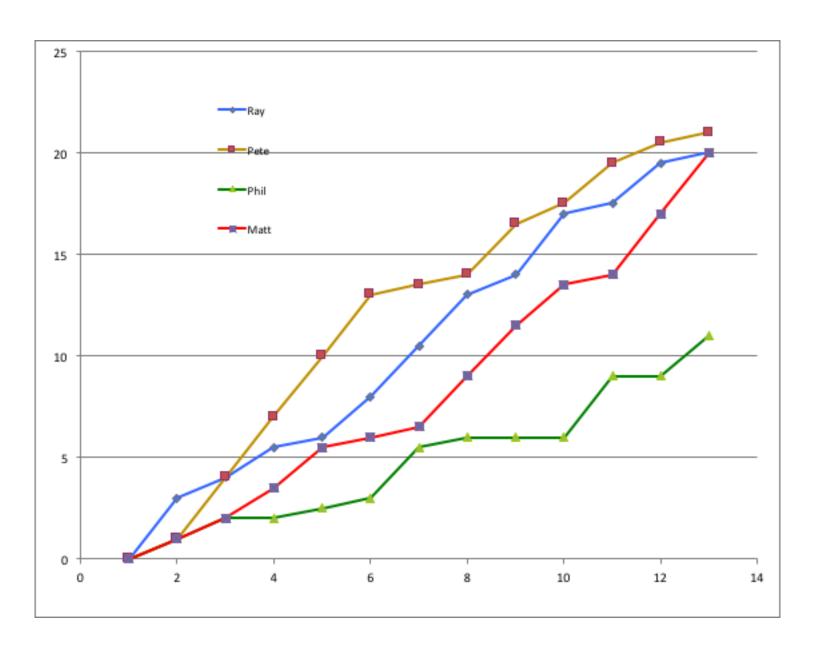

|      | Ray  | Pete | Phil | Matt |
|------|------|------|------|------|
|      |      |      |      |      |
|      | 0.0  | 0.0  | 0.0  | 0.0  |
| 4/30 | 3.0  | 1.0  | 1.0  | 1.0  |
| 5/14 | 4.0  | 4.0  | 2.0  | 2.0  |
| 6/11 | 5.5  | 7.0  | 2.0  | 3.5  |
| 6/12 | 6.0  | 10.0 | 2.5  | 5.5  |
| 7/3  | 8.0  | 13.0 | 3.0  | 6.0  |
| 7/4  | 10.5 | 13.5 | 5.5  | 6.5  |
| 7/23 | 13.0 | 14.0 | 6.0  | 9.0  |
| 8/6  | 14.0 | 16.5 | 6.0  | 11.5 |
| 8/7  | 17.0 | 17.5 | 6.0  | 13.5 |
| 9/3  | 17.5 | 19.5 | 9.0  | 14.0 |
| 9/4  | 19.5 | 20.5 | 9.0  | 17.0 |
| 9/5  | 20.0 | 21.0 | 11.0 | 20.0 |